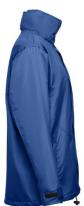

## Specification

Padded parka (unisex) 100% polyester (exterior: 240 g/m² 100% polyester pongee 240 and waterproof PVC coating, interior: 65 g/m² 100% polyester taffeta, filling: 100% polyester 80 g/m²). Collar lined with black polar mesh (fastened with velcro strip). Foldable collar hood, adjustable with black stoppers. Opening with flap, coloured zip, velcro and snap buttons in black. Contains 2 outer pockets with flap and 2 inner pockets (1 for mobile phone) with velcro closure. Inner 2x2 ribbed mesh cuffs and adjustable outer cuffs with velcro straps. Thermo-sealed seams. Zippered lower back access for easy customisation. Sizes: XS, S, M, L, XL, XXL