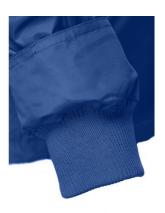

## Specification

Padded parka (unisex) 100% polyester (exterior: 240 g/m² 100% polyester pongee 240 and waterproof PVC coating, interior: 65 g/m² 100% polyester taffeta, filling: 100% polyester 80 g/m²). Collar lined with black polar mesh (fastened with velcro strip). Foldable collar hood, adjustable with black stoppers. Opening with flap, coloured zip, velcro and snap buttons in black. Contains 2 outer pockets with flap and 2 inner pockets (1 for mobile phone) with velcro closure. Inner 2x2 ribbed mesh cuffs and adjustable outer cuffs with velcro straps. Thermo-sealed seams. Zippered lower back access for easy customisation. Sizes: XS, S, M, L, XL, XXL