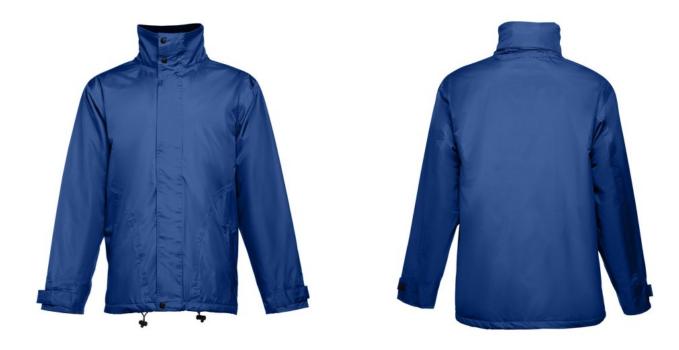

## **Basic informations**

Size: M

Color: Royal blue

## Specification

Padded parka (unisex) 100% polyester (exterior: 240 g/m² 100% polyester pongee 240 and waterproof PVC coating, interior: 65 g/m² 100% polyester taffeta, filling: 100% polyester 80 g/m²). Collar lined with black polar mesh (fastened with velcro strip). Foldable collar hood, adjustable with black stoppers. Opening with flap, coloured zip, velcro and snap buttons in black. Contains 2 outer pockets with flap and 2 inner pockets (1 for mobile phone) with velcro closure. Inner 2x2 ribbed mesh cuffs and adjustable outer cuffs with velcro straps. Thermo-sealed seams. Zippered lower back access for easy customisation. Sizes: XS, S, M, L, XL, XXL