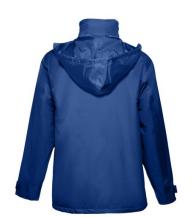

## Specification

Padded parka (unisex) 100% polyester (exterior: 240 g/m² 100% polyester pongee 240 and waterproof PVC coating, interior: 65 g/m² 100% polyester taffeta, filling: 100% polyester 80 g/m²). Collar lined with black polar mesh (fastened with velcro strip). Foldable collar hood, adjustable with black stoppers. Opening with flap, coloured zip, velcro and snap buttons in black. Contains 2 outer pockets with flap and 2 inner pockets (1 for mobile phone) with velcro closure. Inner 2x2 ribbed mesh cuffs and adjustable outer cuffs with velcro straps. Thermo-sealed seams. Zippered lower back access for easy customisation. Sizes: XS, S, M, L, XL, XXL